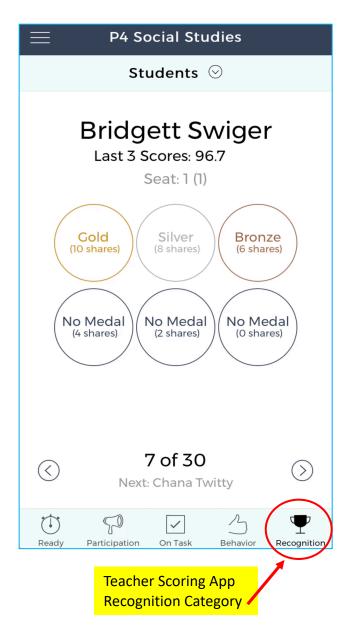

## **EFFORT AWARD CERTIFICATES See Effort Award Template on the next slide.**

Effort Award badges (and Effort Shares) are sent to the Student Portals of students selected for recognition via the *Recognition* category of the Teacher Scoring App.